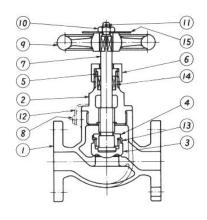

| NO. | COMPONENT        | MATERIAL        |  |
|-----|------------------|-----------------|--|
| 1   | Body             | Bronze          |  |
| 2   | Bonnet           | Bronze or Brass |  |
| 3   | Disc             | Bronze or Brass |  |
| 4   | Valve disc nut   | Brass           |  |
| 5   | Packing gland    | Brass           |  |
| 6   | Gland nut        | Brass           |  |
| 7   | Stem             | Brass           |  |
| 8   | Set Screw        | Brass           |  |
| 9   | Handwheel        | Cast Iron       |  |
| 10  | Hexagon nut      | Brass           |  |
| 11  | Split pin        | Brass           |  |
| 12  | Lock plate       | Brass           |  |
| 13  | Disc lock washer | Brass           |  |
| 14  | Packing          | Teflon          |  |
| 15  | Name plate       | Brass & Al      |  |